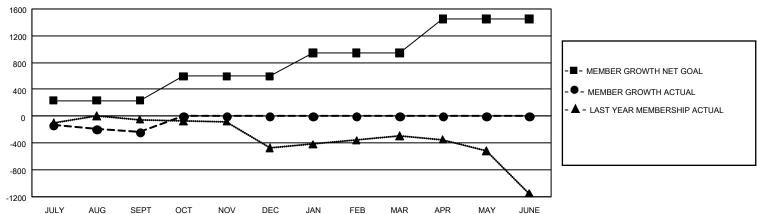

## GOALS AND ACTUAL MEMBERS CUMULATIVE

| DROPPED CLUBS: 12 |     | 181 CLUBS OF 1,466 ADDED 1 OR | GENDER DISTRIBUTION             |                 |       |
|-------------------|-----|-------------------------------|---------------------------------|-----------------|-------|
|                   |     | MORE NEW MEMBERS              | MALE                            | 21,534 (71.27%) |       |
|                   |     |                               | FEMALE                          | 8,679 (28.73%)  |       |
| DROPPED MEMBERS   |     |                               |                                 | ,               |       |
| DECEASED          | 54  | CLICK HERE FOR CUMULATIVE     | TOTAL FAMILY UNIT MEMBERS       |                 | 2,796 |
| CLUB CANCELLED 3  |     | MEMBERSHIP DATA               |                                 |                 |       |
| OTHER             | 563 |                               | FAMILY MEMBERS PAYING HALF DUES |                 | 1,426 |
| TOTAL             | 620 |                               |                                 |                 |       |

## GMT Constitutional Area 4, Group D

REPORT DOES NOT INCLUDE CLUBS IN UNDISTRICTED AREAS.

| Clubs         |               |             |               | Members               |                       |                         |                                                    |  |
|---------------|---------------|-------------|---------------|-----------------------|-----------------------|-------------------------|----------------------------------------------------|--|
|               | RESULTS FOR   | R 2020-2021 |               | RESULTS FOR 2020-2021 |                       |                         |                                                    |  |
| QUARTER       | NEW CLUB GOAL | NEW CLUBS   | DROPPED CLUBS | QUARTER MEMB          | ER GROWTH NET<br>GOAL | MEMBER GROWTH<br>ACTUAL | DROPPED<br>MEMBERS ACTUAL<br>(including transfers) |  |
| JULY/AUG/SEPT | 12            | 2           | 12            | JULY/AUG/SEPT         | 235                   | 438                     | 620                                                |  |
| OCT/NOV/DEC   | 12            | 0           | 0             | OCT/NOV/DEC           | 360                   | 0                       | 0                                                  |  |
| JAN/FEB/MAR   | 33            | 0           | 0             | JAN/FEB/MAR           | 352                   | 0                       | 0                                                  |  |
| APR/MAY/JUNE  | 36            | 0           | 0             | APR/MAY/JUNE          | 507                   | 0                       | 0                                                  |  |