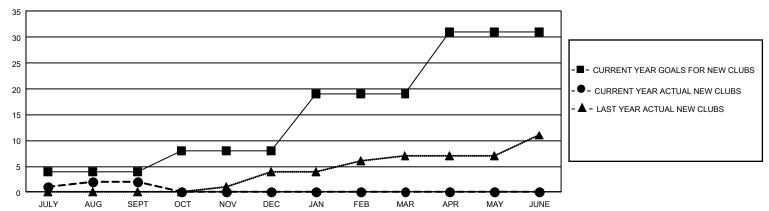

## GOALS AND ACTUAL NEW CLUBS CUMULATIVE

## GMT Constitutional Area 4, Group D

REPORT DOES NOT INCLUDE CLUBS IN UNDISTRICTED AREAS.

| Clubs         |               |             |               | Members               |                       |                         |                                                    |  |
|---------------|---------------|-------------|---------------|-----------------------|-----------------------|-------------------------|----------------------------------------------------|--|
|               | RESULTS FOR   | R 2020-2021 |               | RESULTS FOR 2020-2021 |                       |                         |                                                    |  |
| QUARTER       | NEW CLUB GOAL | NEW CLUBS   | DROPPED CLUBS | QUARTER MEMB          | ER GROWTH NET<br>GOAL | MEMBER GROWTH<br>ACTUAL | DROPPED<br>MEMBERS ACTUAL<br>(including transfers) |  |
| JULY/AUG/SEPT | 12            | 2           | 12            | JULY/AUG/SEPT         | 235                   | 438                     | 620                                                |  |
| OCT/NOV/DEC   | 12            | 0           | 0             | OCT/NOV/DEC           | 360                   | 0                       | 0                                                  |  |
| JAN/FEB/MAR   | 33            | 0           | 0             | JAN/FEB/MAR           | 352                   | 0                       | 0                                                  |  |
| APR/MAY/JUNE  | 36            | 0           | 0             | APR/MAY/JUNE          | 507                   | 0                       | 0                                                  |  |